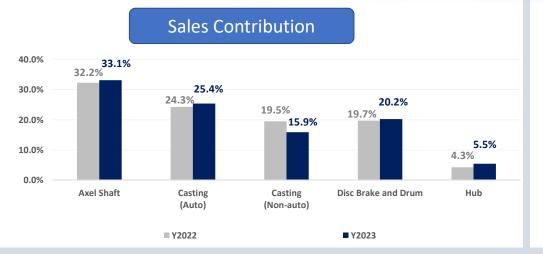

## Sales 2023 vs 2022 Sales

Note : \*Other : Other customers included direct export

#### **Sales and Gross Profit**

DE Ratio (X) Y2022 avg. = 0.31 Y2023 avg. = 0.29 0.30 0.30 0.25 0.25 4Q22 3Q23 4Q23