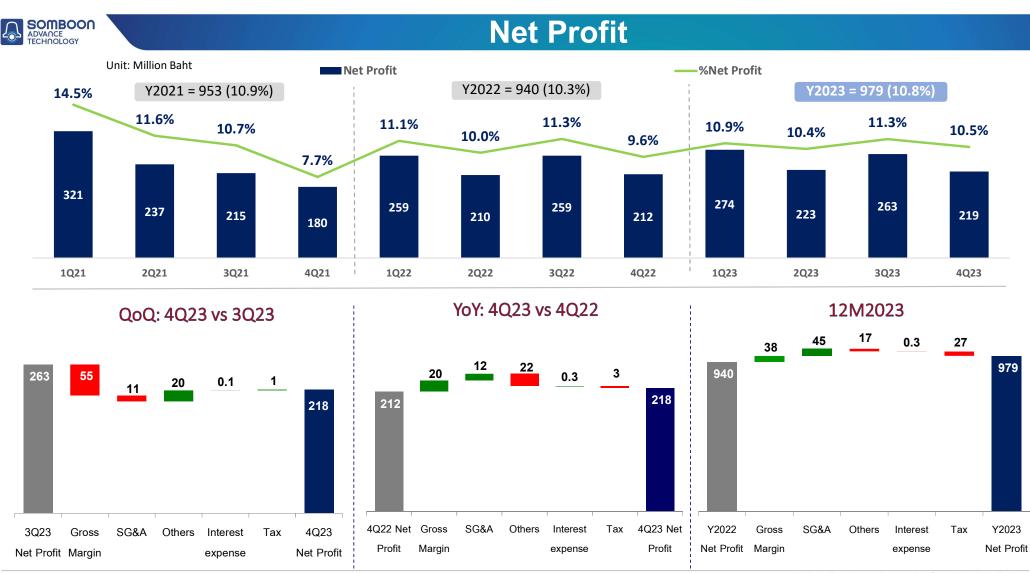

#### **Sales and Gross Profit**

DE Ratio (X) Y2022 avg. = 0.31 Y2023 avg. = 0.29 0.30 0.30 0.25 0.25 4Q22 3Q23 4Q23

## Financial Ratio

- Y2022: dividend payment is 1.50 baht per share
- Y2023: dividend payment is 1.60 baht per share

Note: Dividend policy at a minimum rate of 30% of net profit after tax and legal reserve