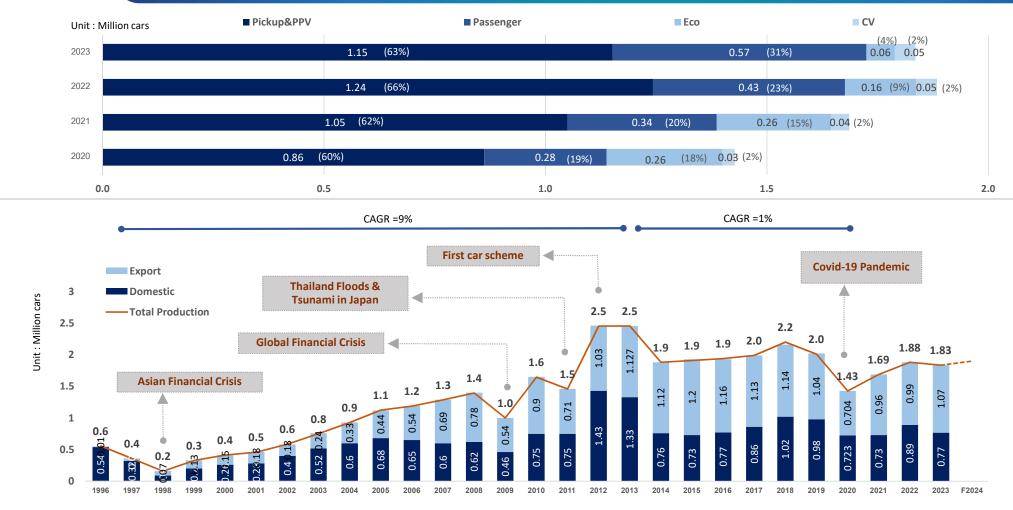

#### **Car Production by Type**

Source : The Thai Automotive Industry Association

### **Thailand automotive outlook**

Source : The Thai Automotive Industry Association

16