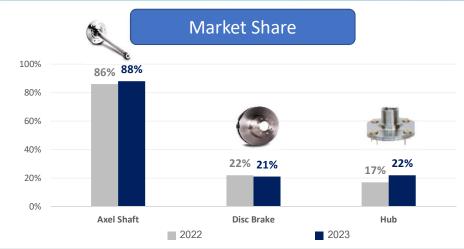

## Sales 2023 vs 2022 Sales

Note : \*Other : Other customers included direct export

#### **Sales and Gross Profit**

DE Ratio (X) Y2022 avg. = 0.31 Y2023 avg. = 0.29 0.30 0.30 0.25 0.25 4Q22 3Q23 4Q23