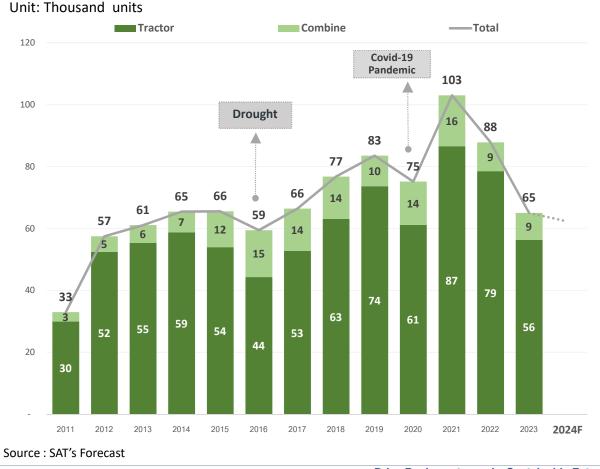

## **Tractor production**

#### Tractor production by quarter

#### Unit: Thousand units

#### Tractor production outlook

Highlight & Update 4Q23

Automotive & Tractor Industries

**Financial** 

Summary

Sustainability Development Q&A