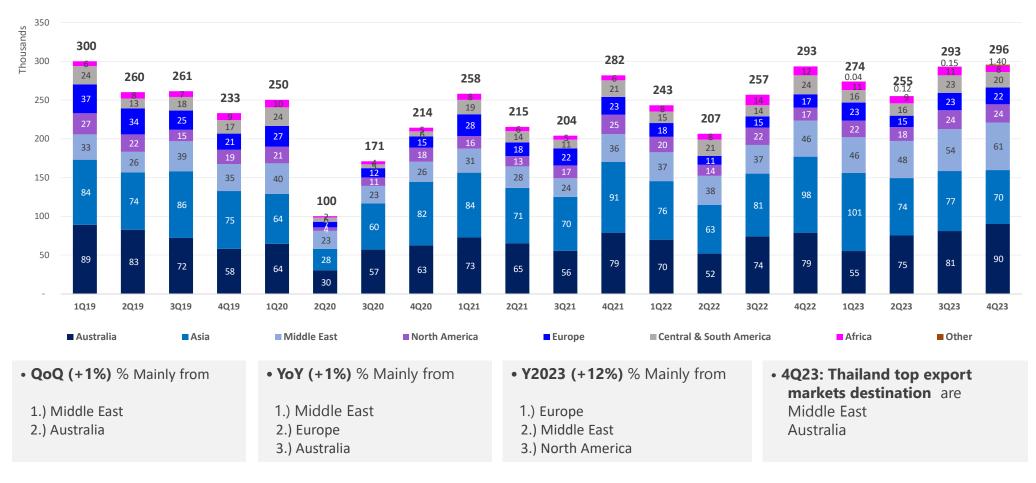

## **Car Export Destinations**

Unit: Thousand cars

Source : The Thai Automotive Industry Association