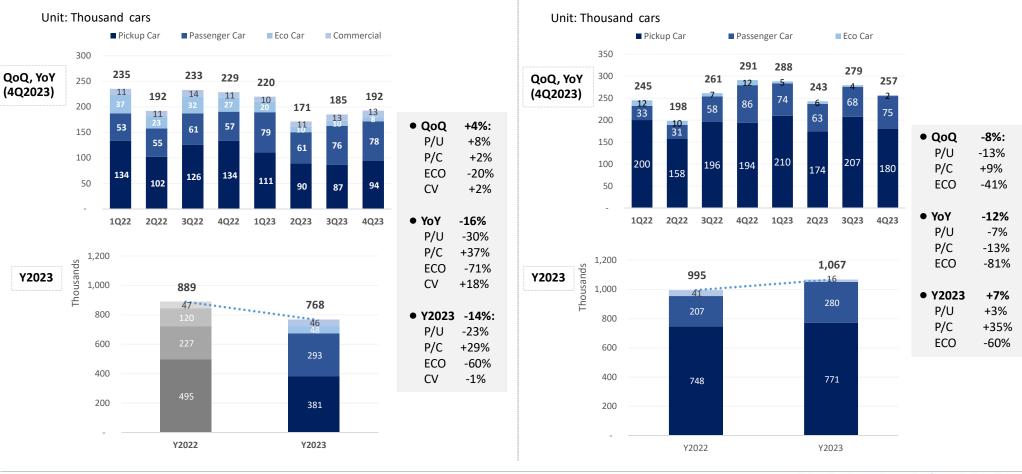

#### **Thailand Car Production**

#### **Domestic Car Production**

#### **Export Car Production**

Source : The Thai Automotive Industry Association