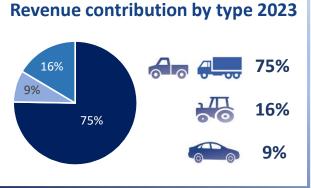

## Sales 2023 vs 2022 Sales

Note : \*Other : Other customers included direct export