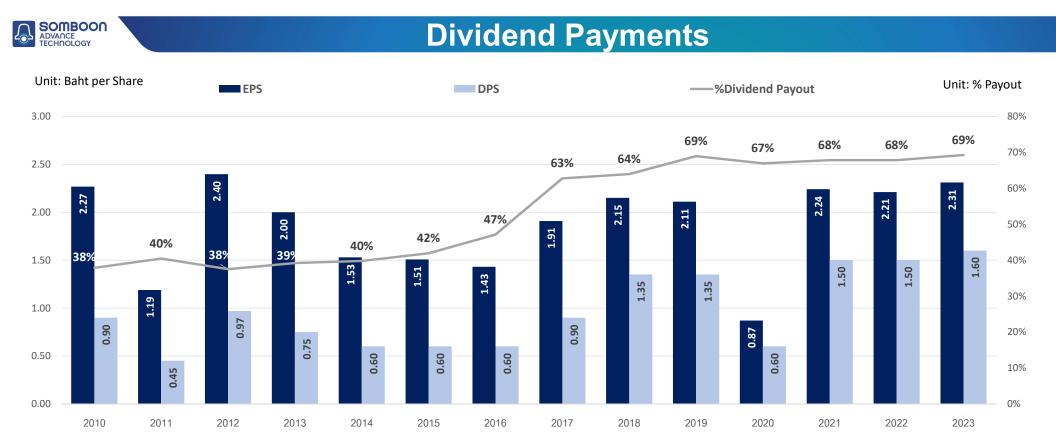

## Financial Ratio

- Y2022: dividend payment is 1.50 baht per share
- Y2023: dividend payment is 1.60 baht per share

Note: Dividend policy at a minimum rate of 30% of net profit after tax and legal reserve