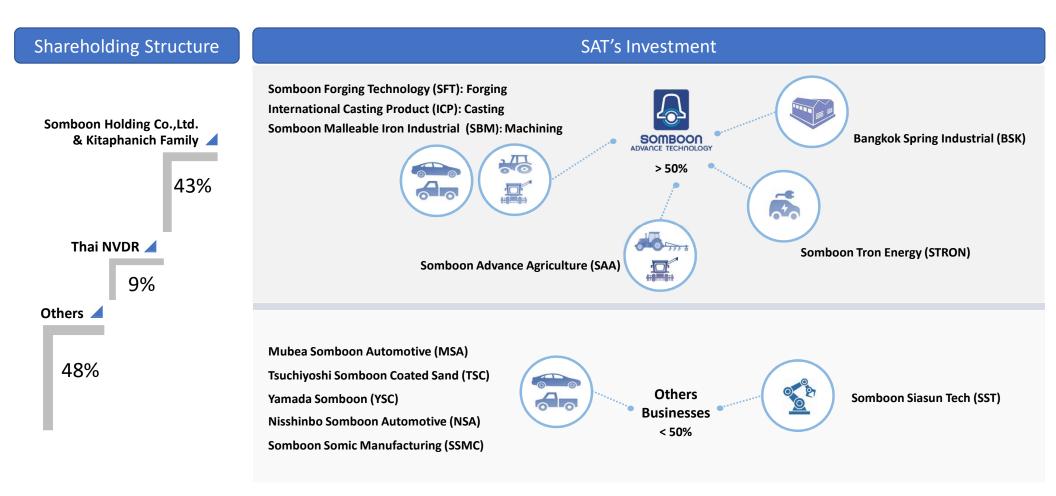

p> March 2024



The information contained in this presentation is prepared by Somboon Advance Technology PCL. The presentation is intended solely for reference only. In addition, such information contains expectation, projections and forward-looking statements that reflect the company's current views with respect to future events and financial performance. These views are based on assumptions subject to various risks and uncertainties. No assurance is given that future events will occur, that projections will be achieved, or that the assumptions are correct. Actual results may differ materially from those projected.

2





Highlight & Update 4Q23 2

Automotive & Tractor Industries 3

Financial Summary Sustainability Development Q&A



#### **SAT Shareholding and Investment Structures**





#### **Business Timeline**



| SOMBOON<br>ADVANCE<br>TECHNOLOGY                                 |