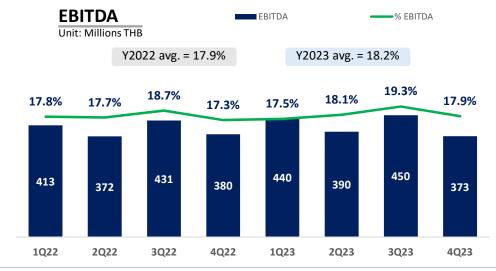

#### **Sales and Gross Profit**

DE Ratio (X) Y2022 avg. = 0.31 Y2023 avg. = 0.29 0.30 0.30 0.25 0.25 4Q22 3Q23 4Q23