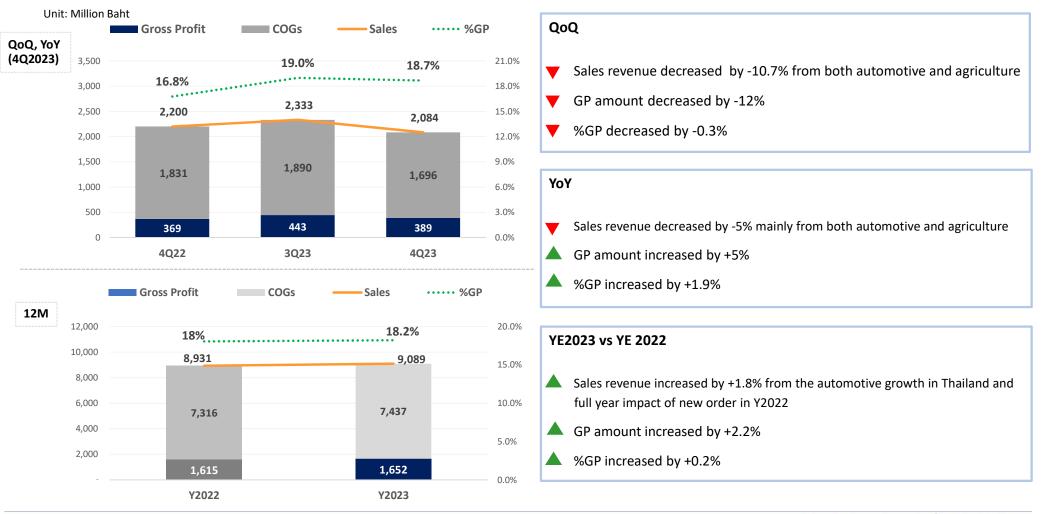

## Sales 2023 vs 2022 Sales

Note : \*Other : Other customers included direct export

#### **Sales and Gross Profit**

DE Ratio (X) Y2022 avg. = 0.31 Y2023 avg. = 0.29 0.30 0.30 0.25 0.25 4Q22 3Q23 4Q23