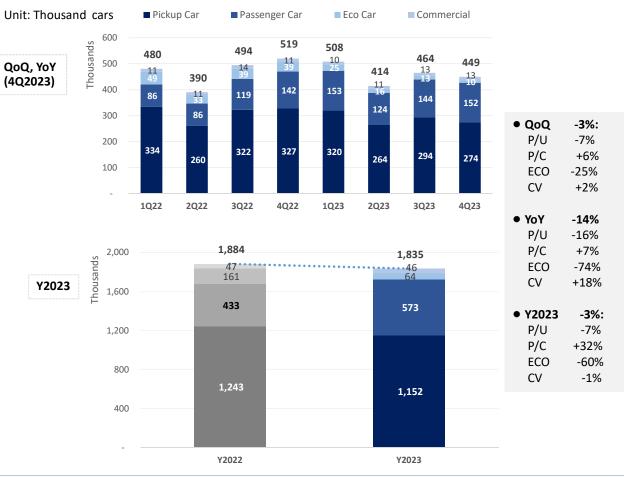

#### **Thailand Car Production**

#### **Car Production by Type**

Source : The Thai Automotive Industry Association