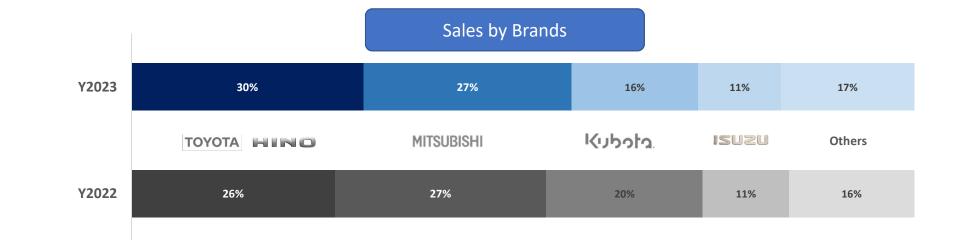

## **Tractor production**

#### Tractor production by quarter

#### Unit: Thousand units

#### Tractor production outlook

Highlight & Update 4Q23

Automotive & Tractor Industries

**Financial** 

Summary

Sustainability Development Q&A