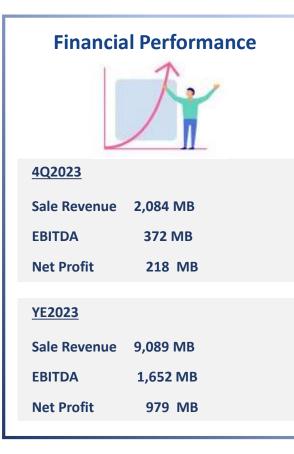

#### **Sales and Gross Profit**

DE Ratio (X) Y2022 avg. = 0.31 Y2023 avg. = 0.29 0.30 0.30 0.25 0.25 4Q22 3Q23 4Q23