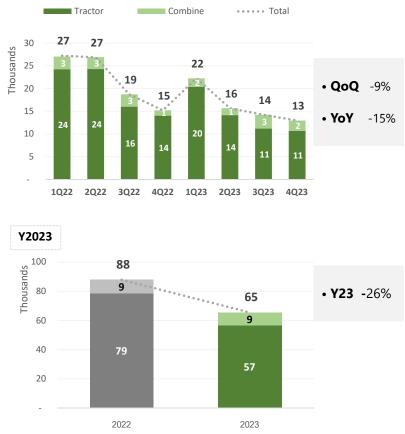

## **Tractor production**

#### Tractor production by quarter

#### Unit: Thousand units

#### Tractor production outlook

Highlight & Update 4Q23

Automotive & Tractor Industries

**Financial** 

Summary

Sustainability Development Q&A