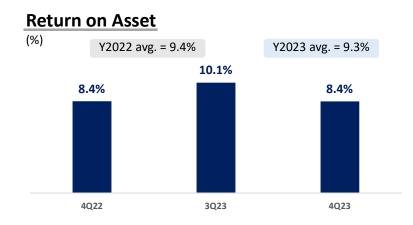

#### **Sales and Gross Profit**

DE Ratio (X) Y2022 avg. = 0.31 Y2023 avg. = 0.29 0.30 0.30 0.25 0.25 4Q22 3Q23 4Q23