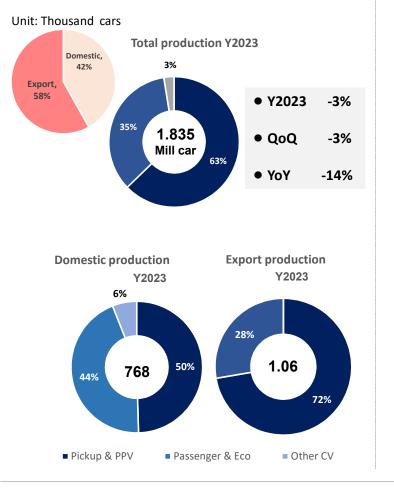

#### **Thailand Car Production**

#### **Car Production by Type**

Source : The Thai Automotive Industry Association