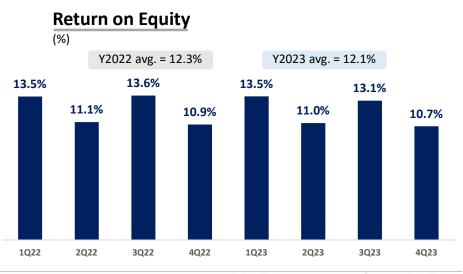

## Financial Ratio

- Y2022: dividend payment is 1.50 baht per share
- Y2023: dividend payment is 1.60 baht per share

Note: Dividend policy at a minimum rate of 30% of net profit after tax and legal reserve